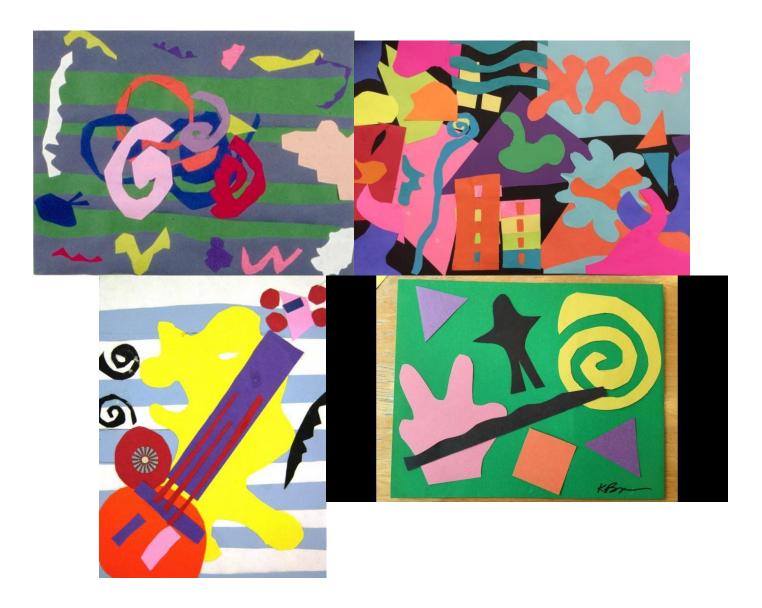

## Your task:

Create your own collage inspired by the work of Henri Matisse. The website below will tell you everything you need to know:

## https://www.tate.org.uk/kids/make/cut-paste/collage-matisse-snail

Don't worry if you don't have lots of colourful paper to hand, use recycled material to create an eco-friendly design.

Have a look at these examples from other primary schools -