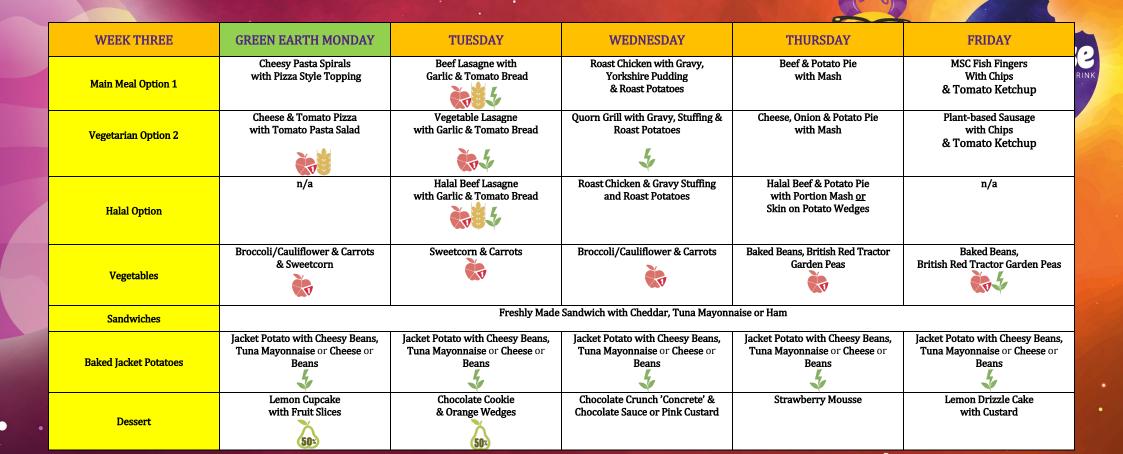

Autumn / Winter 2024/2025 - Week Three

Dates: 4th Nov, 25th Nov, 16th Dec, 6th Jan, 27th Jan, 17th Feb, 10th Mar, 31st Mar

Portion(s)
of fruit or veg

Source of wholegrain

Contains plant-based proteins

Our desserts meet Public Health England's target for 'free sugar' intake for your child.